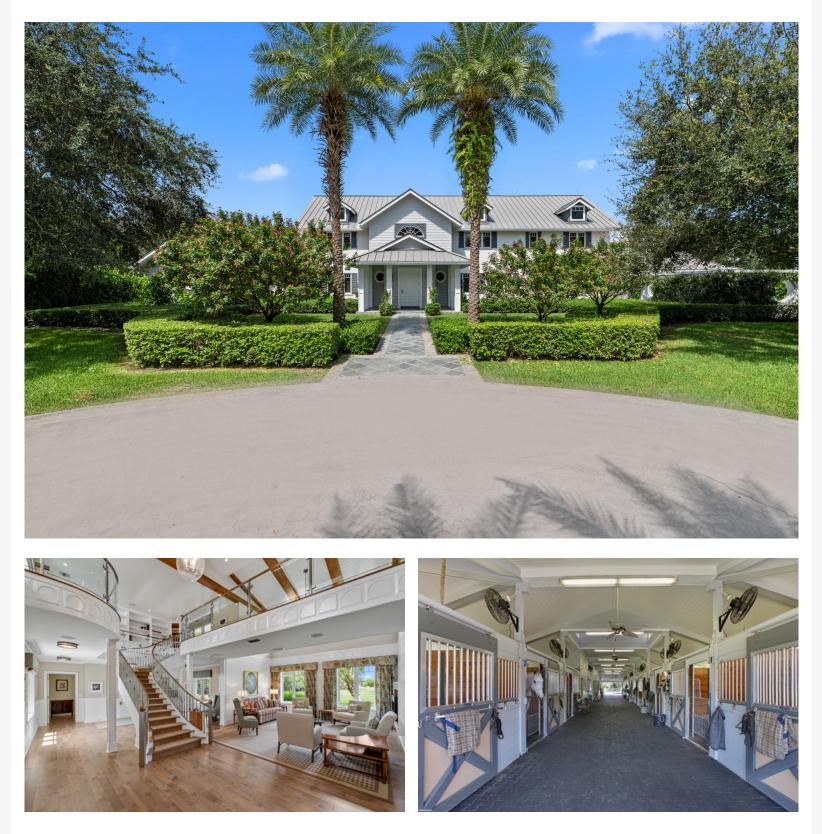

## Renovated Equestrian Estate in Wellington

4343 130th Avenue South Wellington South | \$8,750,000

## Take a Virtual Tour

- Private 10-acre farm
- 5-bedroom, 5.5-bathroom custom home
- Lovely renovations by a top Wellington builder & renowned interior designer
- Impact glass throughout
- Large all-weather arena, grass jumping field & round pen
- Space to build a covered arena
- 15 stalls in two barns & 10 spacious paddocks